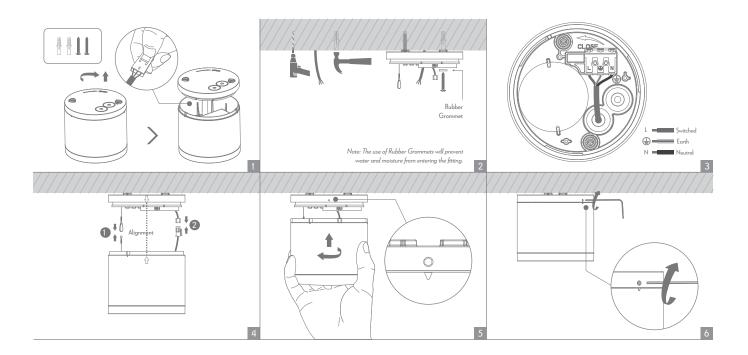

Thank you for purchasing your new NEO-PRO-35 surface mounted downlight, Please take the time to read and understand the instruction sheet below. Failure to do so may void warranty.